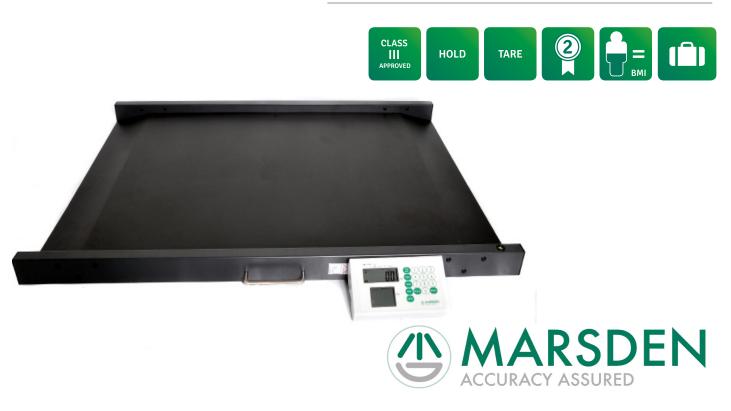

#### Description

The Marsden M-650 wheelchair scale has a large weighing platform to accommodate almost every wheelchair and a gentle incline on the ramps for ease of use.

The wheelchair scale is a one piece unit and lifts onto fitted castors so that the wheelchair scale can be easily and safely transported, as well as providing a compact unit for easy storage.

### Features

| Capacity     | 300kg                 |
|--------------|-----------------------|
| Graduations  | 100g                  |
| Dimensions   | 1150mm x 800mm x 66mm |
| Power Supply | Mains / Rechargeable  |