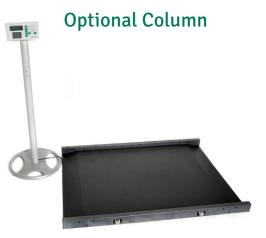

The scale comes with optional hand rails, which provide support and stability for patients.

A column can be supplied to mount the display.