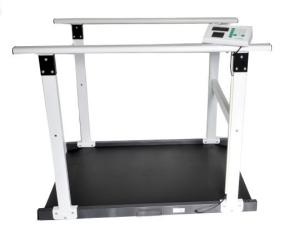

The scale comes with optional hand rails, which provide support and stability for patients.

A column can be supplied to mount the display.

#### **Optional Handrails**

-